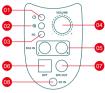

# LED Indicators and Button Introduction

Active Speaker

**Know Your Remote** 

 01. Power switch

02. Input selection

Press in to navigate between audio sources: Bluetooth -> Optical -> RCA

03. Sound efects Press in to navigate between audio sources: Music -> Dialogue -> Movie

- 04. Volume control
- 05. RCA input port
- 06. Optical input port
- 07. Left speaker audio output
- 08. Power port
- 09. Left speaker audio in

|           | ٢               | Power button                 | MUTE        | Mute/Unmute                 |
|-----------|-----------------|------------------------------|-------------|-----------------------------|
| $\rangle$ | (VOL+)          | Volume up                    | (VOL-)      | Volume down                 |
|           | $\bigcirc$      | Previous track               | $\bigcirc$  | Next track                  |
|           | (M)             | Play/pause                   | TREB+ TREB- | Increase or decrease treble |
| •         | (BASS+) (BASS-) | Increase or<br>decrease bass | RESET       | Restore factory<br>settings |
|           | MOVIE           | Movie mode                   | MUSIC       | Music mode                  |
|           | DIALOG          | Dialogue mode                | BT          | Bluetooth mode              |
|           | OPT             | Optical mode                 | RCA         | RCA mode                    |
|           |                 |                              |             |                             |