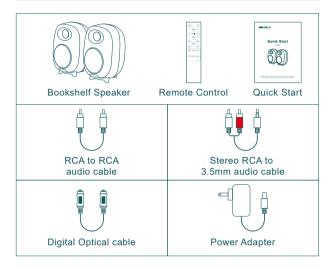

### (SR06)



Please read all instructions before use for the best performance of this product. Save these instructions for future reference.

### **Box Contents**



# LED Indicators and Button Introduction





Active Speaker



**Know Your Remote** 

 01. Power switch

02. Input selection

Press in to navigate between audio sources: Bluetooth -> Optical -> RCA

03. Sound efects Press in to navigate between audio sources: Music -> Dialogue -> Movie

- 04. Volume control
- 05. RCA input port
- 06. Optical input port
- 07. Left speaker audio output
- 08. Power port
- 09. Left speaker audio in

|           | ٢               | Power button                 | MUTE        | Mute/Unmute                 |
|-----------|-----------------|------------------------------|-------------|-----------------------------|
| $\rangle$ | (VOL+)          | Volume up                    | (VOL-)      | Volume down                 |
|           | $\bigcirc$      | Previous tr