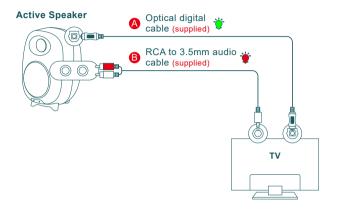

### **Connection Diagram**

# Connecting with a TV

- A Method 1. Connecting using an Optical cable. Select Optical mode and set the TV's audio output to "PCM". (More information on PCM page)
- B Method 2. Connecting using a RCA to 3.5mm audio cable. Select RCA mode.