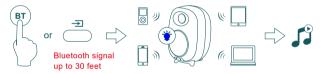

#### **Connecting a Bluetooth Device**

b. Turn on Bluetooth on the Bluetooth device.

c. Select "BESTISAN SR06" and connect it. When your Bluetooth device is connected, the LED indicator blinks blue slowly.

d. Play music files from the device, connected via Bluetooth, through the bookshelf speaker.