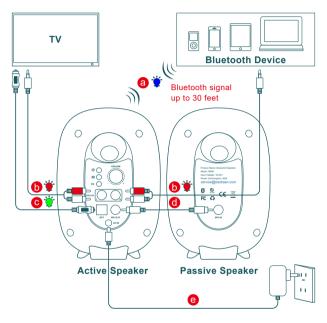

### **Connection Diagram**

# Connecting with a TV

- A Method 1. Connecting using an Optical cable. Select Optical mode and set the TV's audio output to "PCM". (More information on PCM page)
- B Method 2. Connecting using a RCA to 3.5mm audio cable. Select RCA mode.

#### **Connecting a Bluetooth Device**

b. Turn on Bluetooth on the Bluetooth device.

c. Select "BESTISAN SR06" and connect it. When your Bluetooth device is connected, the LED indicator blinks blue slowly.

d. Play music files from the device, connected via Bluetooth, through the bookshelf speaker.